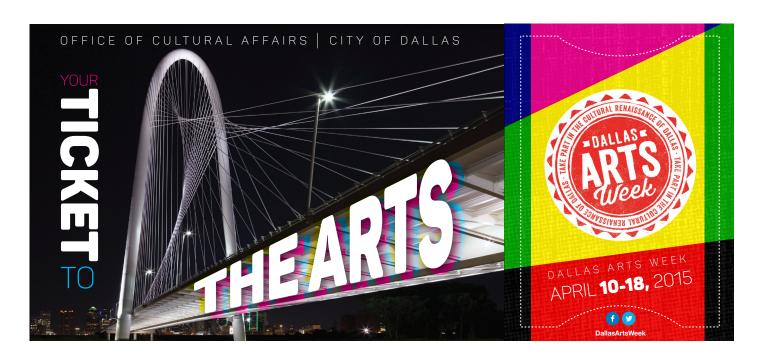

## HATCHER STATION VILLAGE

Logo for Veteran Housing & Rail Station Near Downtown **HATCHER STATION VILLAGE / DALLAS, TX** 

Promotional Postcard

OFFICE OF CULTURAL AFFAIRS / DALLAS, TX

Logo
RAISING HALE RANCH / RED LODGE, MT